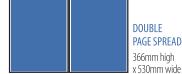

### WAIRARAPA PROPERTY COLUMN WIDTHS (MM)

96 129 162 194 227 260 64

DOUBLE PAGE SPREAD 360mm H X 530mm W FULL PAGE 360mm H X 260mm W

HALF PAGE 180mm H X 260mm W QUARTER PAGE 180mm H X 129mm W FRONT PAGE SOLUS 60mm H X 260mm W