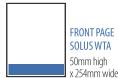

Wednesday 11am Thursday Prior

Noon Thursday Camera ready 3pm Fri Prior

**FULL PAGE** 366mm high

HALF PAGE **HORIZONTAL** 182mm high x 254mm wide

**VERTICAL** 366mm high x 126mm wide

HALF PAGE

QUARTER PAGE ISLAND 182mm high