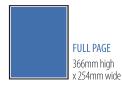

Wednesday 11am Thursday Prior

Noon Thursday Camera ready 3pm Fri Prior

**FULL PAGE** 366mm high

HALF PAGE **HORIZONTAL** 182mm high x 254mm wide

**VERTICAL** 366mm high x 126mm wide

HALF PAGE

QUARTER PAGE ISLAND 182mm high